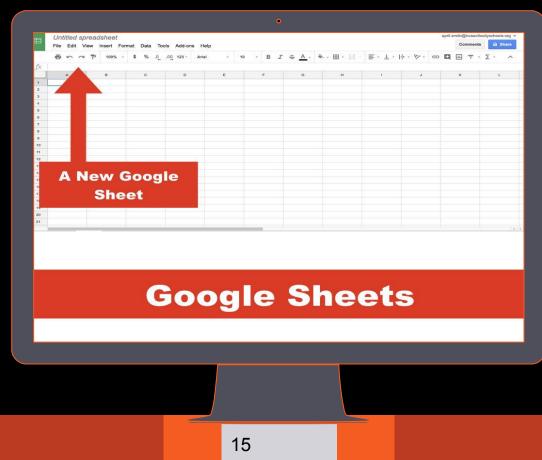

## **GOOGLE ACCOUNTS**

Google Drive is an online cloud service that allows students to create and store documents, slideshows, spreadsheets, and more. Students can submit work to teachers online and share group projects with other students.