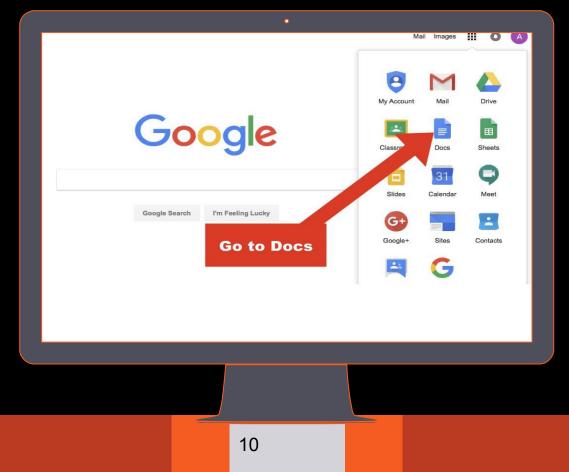

## **GOOGLE ACCOUNTS**

Google Drive is an online cloud service that allows students to create and store documents, slideshows, spreadsheets, and more. Students can submit work to teachers online and share group projects with other students.