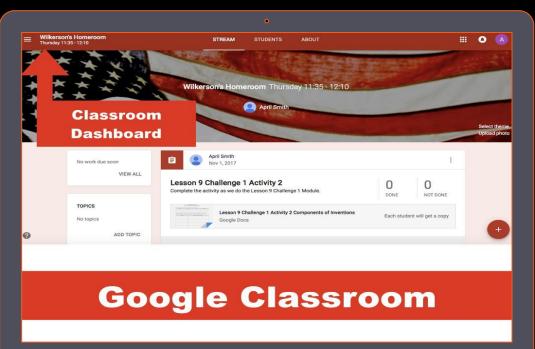

# **GOOGLE CLASSROOM**

Google Classroom is an online learning platform or virtual classroom. Students can do multimedia assignments, take tests, collaborate with others, and submit work to teachers on any device and any place with internet access.