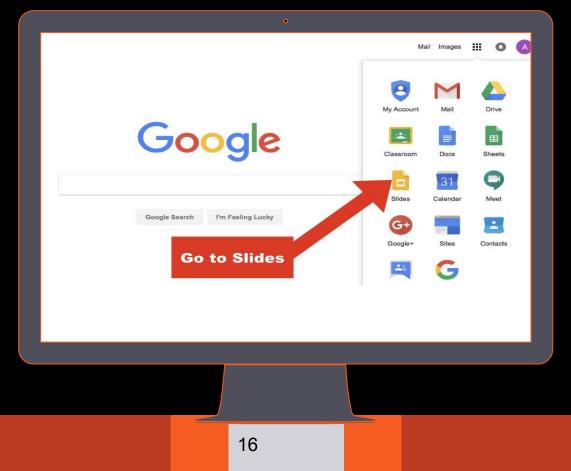

## **GOOGLE ACCOUNTS**

Google Drive is an online cloud service that allows students to create and store documents, slideshows, spreadsheets, and more. Students can submit work to teachers online and share group projects with other students.