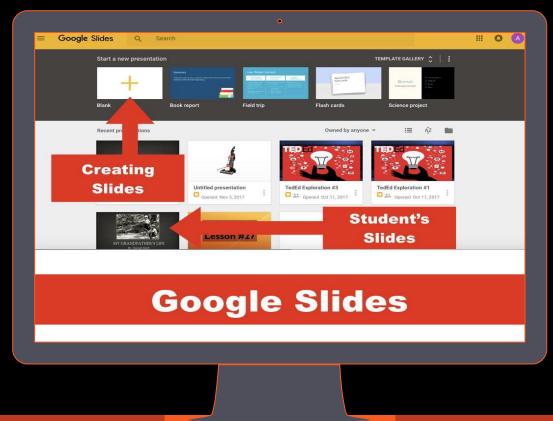

## **GOOGLE ACCOUNTS**

Google Drive is an online cloud service that allows students to create and store documents, slideshows, spreadsheets, and more. Students can submit work to teachers online and share group projects with other students.