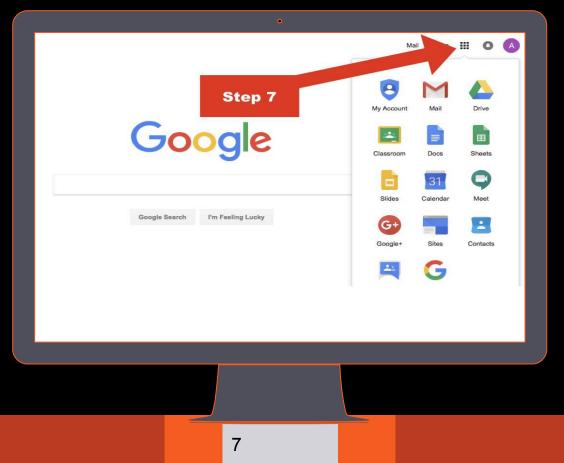

| Go to Drive<br>My Account Ma Drive<br>My Account Ma Drive<br>Classroom Docs Sheets<br>Classroom Docs Sheets<br>Slides Calendar Meet |
|-------------------------------------------------------------------------------------------------------------------------------------|
| Google Search I'm Feeling Lucky                                                                                                     |
| Google Search I'm Feeling Lucky                                                                                                     |
| Slides Calendar Meet                                                                                                                |
| Google Search I'm Feeling Lucky                                                                                                     |
| Google Search I'm Feeling Lucky                                                                                                     |
|                                                                                                                                     |
| Google+ Sites Contacts                                                                                                              |
| 📮 G                                                                                                                                 |