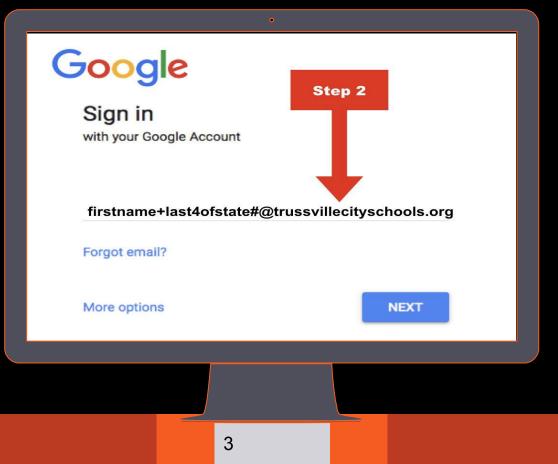

## **GOOGLE ACCOUNTS**

Google Drive is an online cloud service that allows students to create and store documents, slideshows, spreadsheets, and more. Students can submit work to teachers online and share group projects with other students.