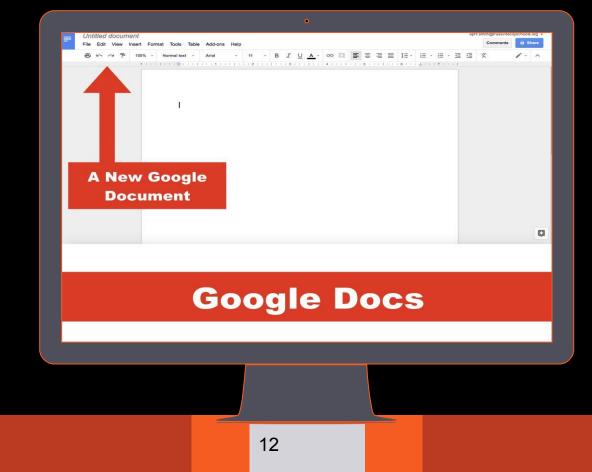

## **GOOGLE ACCOUNTS**

Google Drive is an online cloud service that allows students to create and store documents, slideshows, spreadsheets, and more. Students can submit work to teachers online and share group projects with other students.