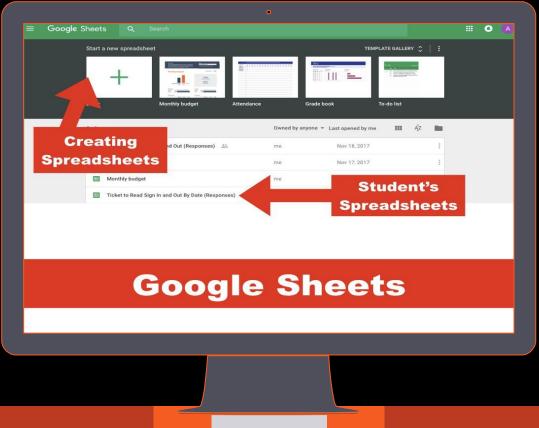

## **GOOGLE ACCOUNTS**

Google Drive is an online cloud service that allows students to create and store documents, slideshows, spreadsheets, and more. Students can submit work to teachers online and share group projects with other students.