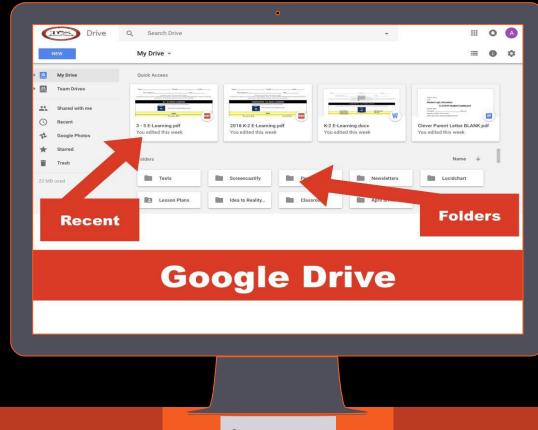

## **GOOGLE ACCOUNTS**

Google Drive is an online cloud service that allows students to create and store documents, slideshows, spreadsheets, and more. Students can submit work to teachers online and share group projects with other students.