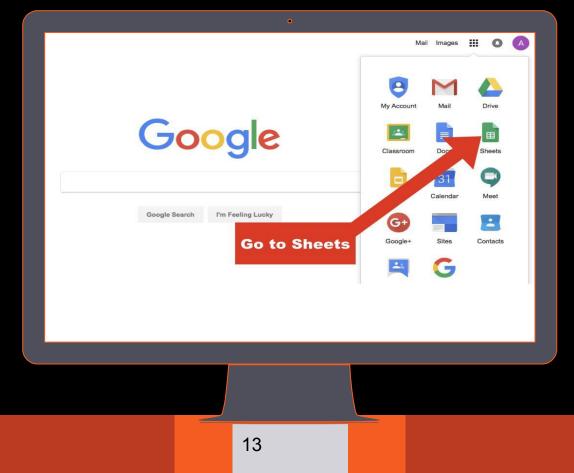

## **GOOGLE ACCOUNTS**

Google Drive is an online cloud service that allows students to create and store documents, slideshows, spreadsheets, and more. Students can submit work to teachers online and share group projects with other students.