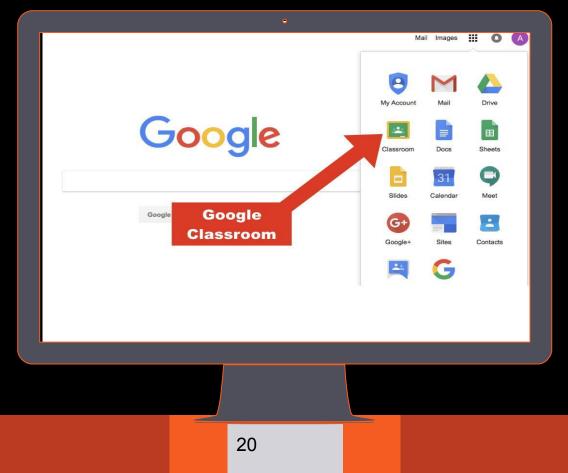

|                                                               |                                          |  |
|                  |                                                               |                                          |  |
|                  |                                                               | -                                        |  |
|                  | 18                                                            |                                          |  |

# **GOOGLE CLASSROOM**

Google Classroom is an online learning platform or virtual classroom. Students can do multimedia assignments, take tests, collaborate with others, and submit work to teachers on any device and any place with internet access.



#### ACCESSING GOOGLE CLASSROOM



## **ACCESSING GOOGLE CLASSROOM**



## **ACCESSING GOOGLE CLASSROOM**