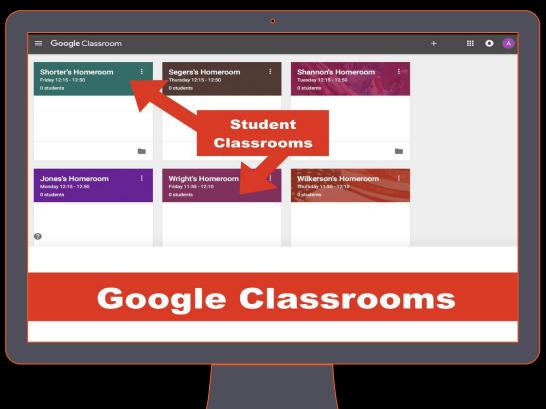

|                                          |  |
|                  |                                                               |                                          |  |
|                  |                                                               | -                                        |  |
|                  | 18                                                            |                                          |  |

# **GOOGLE CLASSROOM**

Google Classroom is an online learning platform or virtual classroom. Students can do multimedia assignments, take tests, collaborate with others, and submit work to teachers on any device and any place with internet access.



#### ACCESSING GOOGLE CLASSROOM



## **ACCESSING GOOGLE CLASSROOM**



## **ACCESSING GOOGLE CLASSROOM**