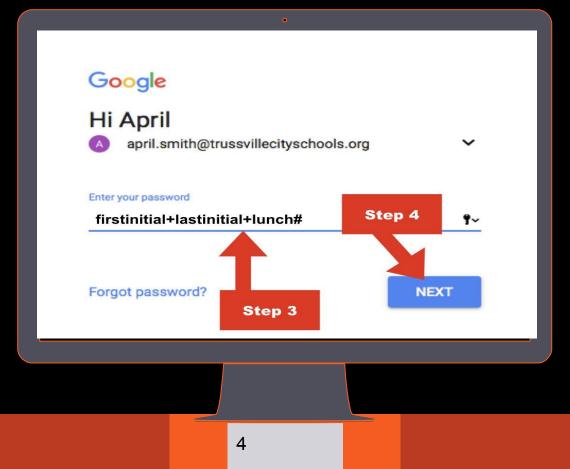

## **GOOGLE ACCOUNTS**

Google Drive is an online cloud service that allows students to create and store documents, slideshows, spreadsheets, and more. Students can submit work to teachers online and share group projects with other students.