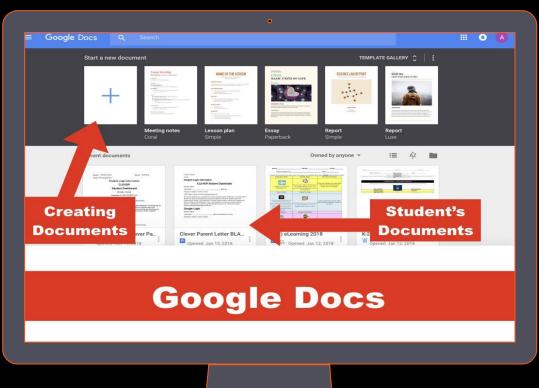

## **GOOGLE ACCOUNTS**

Google Drive is an online cloud service that allows students to create and store documents, slideshows, spreadsheets, and more. Students can submit work to teachers online and share group projects with other students.